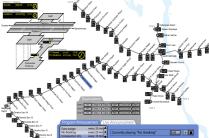

By using director, projects of the most different kind can be realised, from a few up to hundreds of areas and volume regulators. Especially for particularly large and complex systems, simplicity and ease of use are of considerable relevance. The extension of the operating system is easily achievable, e.g. zones can be added and configured by using the drag & drop functionality.

Various user interfaces can be created and adapted easily as required also during full operation.

"We use the software director of eqqon for projects in the fields of security and evacuation management. The easy handling, the individual adaptability and the reliability of this system has convinced us and our customers."