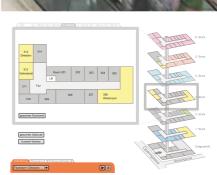

By using director, projects of the most different kind can be realised, from a few up to hundreds of areas and volume regulators. Especially for particularly large and complex systems, simplicity and ease of use are of considerable relevance. The extension of the operating system is easily achievable, e.g. zones can be added and configured by using the drag & drop functionality.

## Operating concept for easy and secure handling

use.

Our customers appreciate the completely free, individual arrangement and rational administration of all control- and display elements. The manipulation of all items is achieved by simple mouse-click and drag & drop functionality.